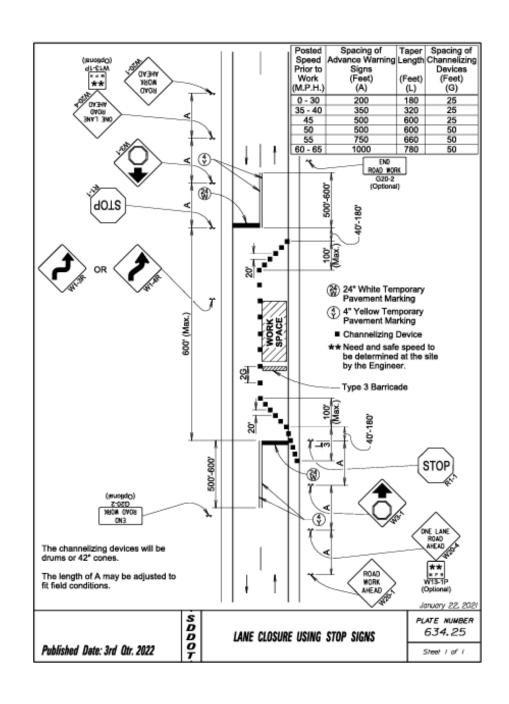

- --Traffic control plan is not to scale
- --All spacing of traffic control devices shall be in accordance with the MUTCD --SD DOT Standard Plate used for all Stop Sign Situations as Needed.

| City of Sturgis             |              |                            |  |  |
|-----------------------------|--------------|----------------------------|--|--|
|                             | ,            | 9.0                        |  |  |
| Project Name                |              | Project Number             |  |  |
| Pine Glenn Street & Utility |              |                            |  |  |
| Prime Contractor            |              | Traffic Control Contractor |  |  |
| Wilson Contracting          | D            | AKOTA BARRICADE            |  |  |
| Phone                       | Sheet Number | Date                       |  |  |
|                             | Phase 4 & 5  | 8-9-22                     |  |  |
| Prepared By                 |              |                            |  |  |
|                             | T.R. Horton  |                            |  |  |

- --Traffic control plan is not to scale
  --All spacing of traffic control devices
  shall be in accordance with the MUTCD
  --SD DOT Standard Plate used for all
  Stop Sign Situations as Needed.

| Owner City of Sturgis               |                         |                                             |  |
|-------------------------------------|-------------------------|---------------------------------------------|--|
| Project Name Pine Glenn Street & U  | Jtility                 | Project Number                              |  |
| Prime Contractor Wilson Contracting |                         | Traffic Control Contractor DAKOTA BARRICADE |  |
| Phone                               | Sheet Number<br>Phase 2 | Date<br>8-9-22                              |  |
| Prepared By T.R. Horton             |                         |                                             |  |

- --Traffic control plan is not to scale
- --All spacing of traffic control devices shall be in accordance with the MUTCD --SD DOT Standard Plate used for all Stop Sign Situations as Needed.

| City of Sturgis             |              |                            |  |
|-----------------------------|--------------|----------------------------|--|
| Project Name                |              | Project Number             |  |
| Pine Glenn Street & Utility |              |                            |  |
| Prime Contractor            |              | Traffic Control Contractor |  |
| Wilson Contracting          |              | DAKOTA BARRICADE           |  |
| Phone                       | Sheet Number | Date                       |  |
|                             | Phase 3      | 8-9-22                     |  |
| Prepared By                 |              |                            |  |
| T.R. Horton                 |              |                            |  |

- --Traffic control plan is not to scale
- --All spacing of traffic control devices shall be in accordance with the MUTCD --SD DOT Standard Plate used for all Stop Sign Situations as Needed.

| City of Sturgis             |              |                            |  |
|-----------------------------|--------------|----------------------------|--|
| Project Name                |              | Project Number             |  |
| Pine Glenn Street & Utility |              |                            |  |
| Prime Contractor            |              | Traffic Control Contractor |  |
| Wilson Contracting          |              | DAKOTA BARRICADE           |  |
| Phone                       | Sheet Number | Date                       |  |
|                             |              | 8-9-22                     |  |
| Prepared By                 |              |                            |  |
| T.R. Horton                 |              |                            |  |

- --Traffic control plan is not to scale
- --All spacing of traffic control devices shall be in accordance with the MUTCD --SD DOT Standard Plate used for all
- Stop Sign Situations as Needed.