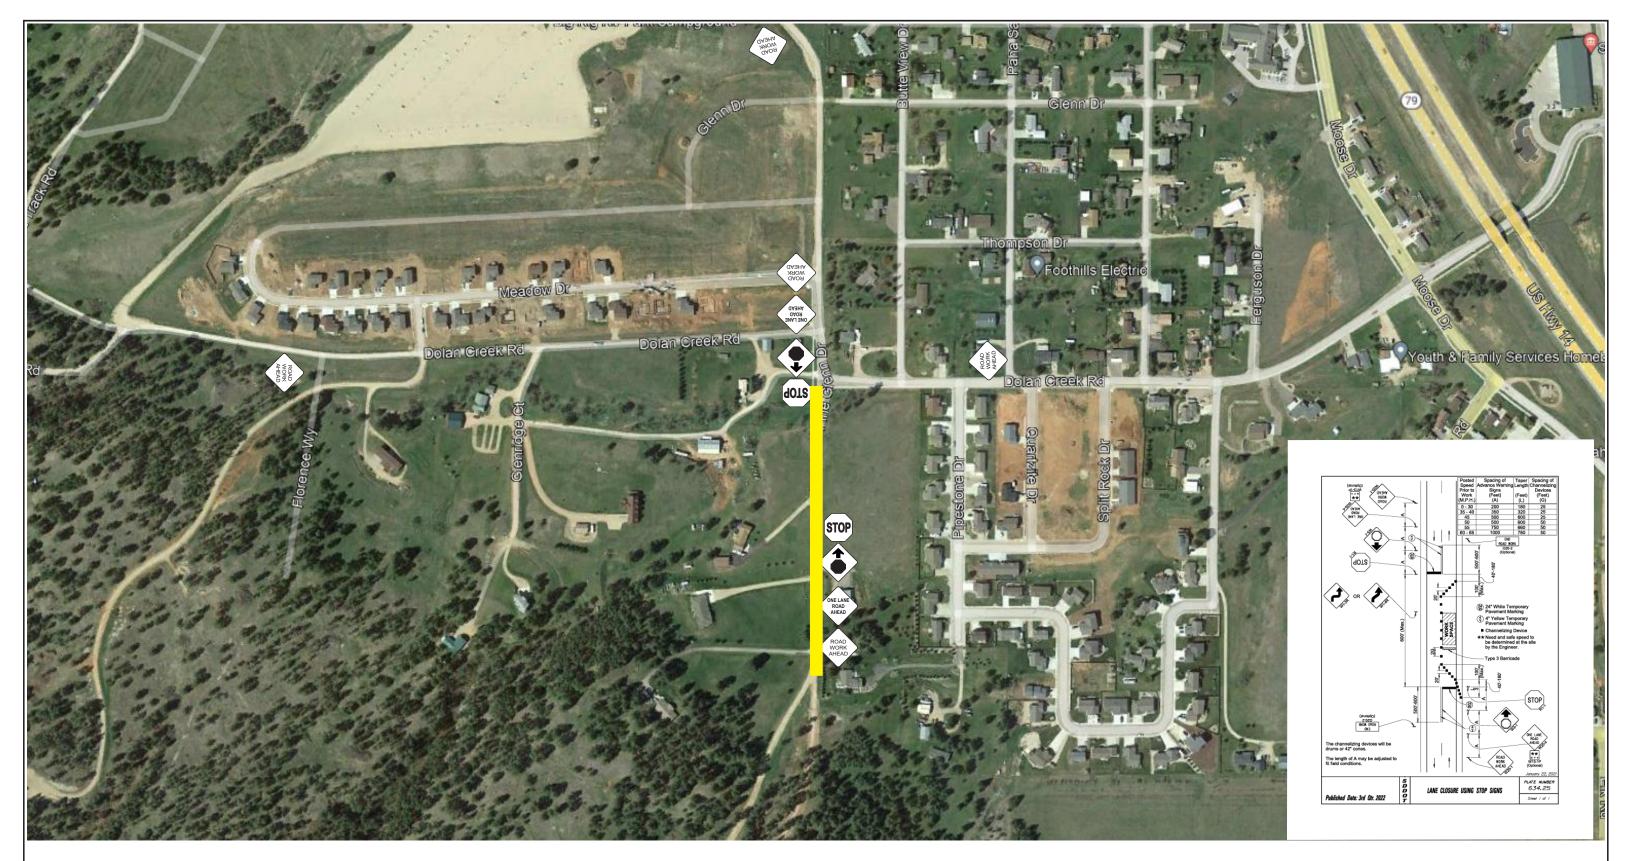

- --Traffic control plan is not to scale
- --All spacing of traffic control devices shall be in accordance with the MUTCD --SD DOT Standard Plate used for all Stop Sign Situations as Needed.

| City of Sturgis             |              |                            |  |
|-----------------------------|--------------|----------------------------|--|
| Project Name                |              | Project Number             |  |
| Pine Glenn Street & Utility |              |                            |  |
| Prime Contractor            |              | Traffic Control Contractor |  |
| Wilson Contracting          |              | DAKOTA BARRICADE           |  |
| Phone                       | Sheet Number | Date                       |  |
|                             | Phase 3      | 8-9-22                     |  |
| Prepared By                 |              |                            |  |
| T.R. Horton                 |              |                            |  |

- --Traffic control plan is not to scale
- --All spacing of traffic control devices shall be in accordance with the MUTCD --SD DOT Standard Plate used for all Stop Sign Situations as Needed.

| City of Sturgis             |              |                            |  |
|-----------------------------|--------------|----------------------------|--|
| Project Name                |              | Project Number             |  |
| Pine Glenn Street & Utility |              |                            |  |
| Prime Contractor            |              | Traffic Control Contractor |  |
| Wilson Contracting          |              | DAKOTA BARRICADE           |  |
| Phone                       | Sheet Number | Date                       |  |
|                             |              | 8-9-22                     |  |
| Prepared By                 |              |                            |  |
| T.R. Horton                 |              |                            |  |