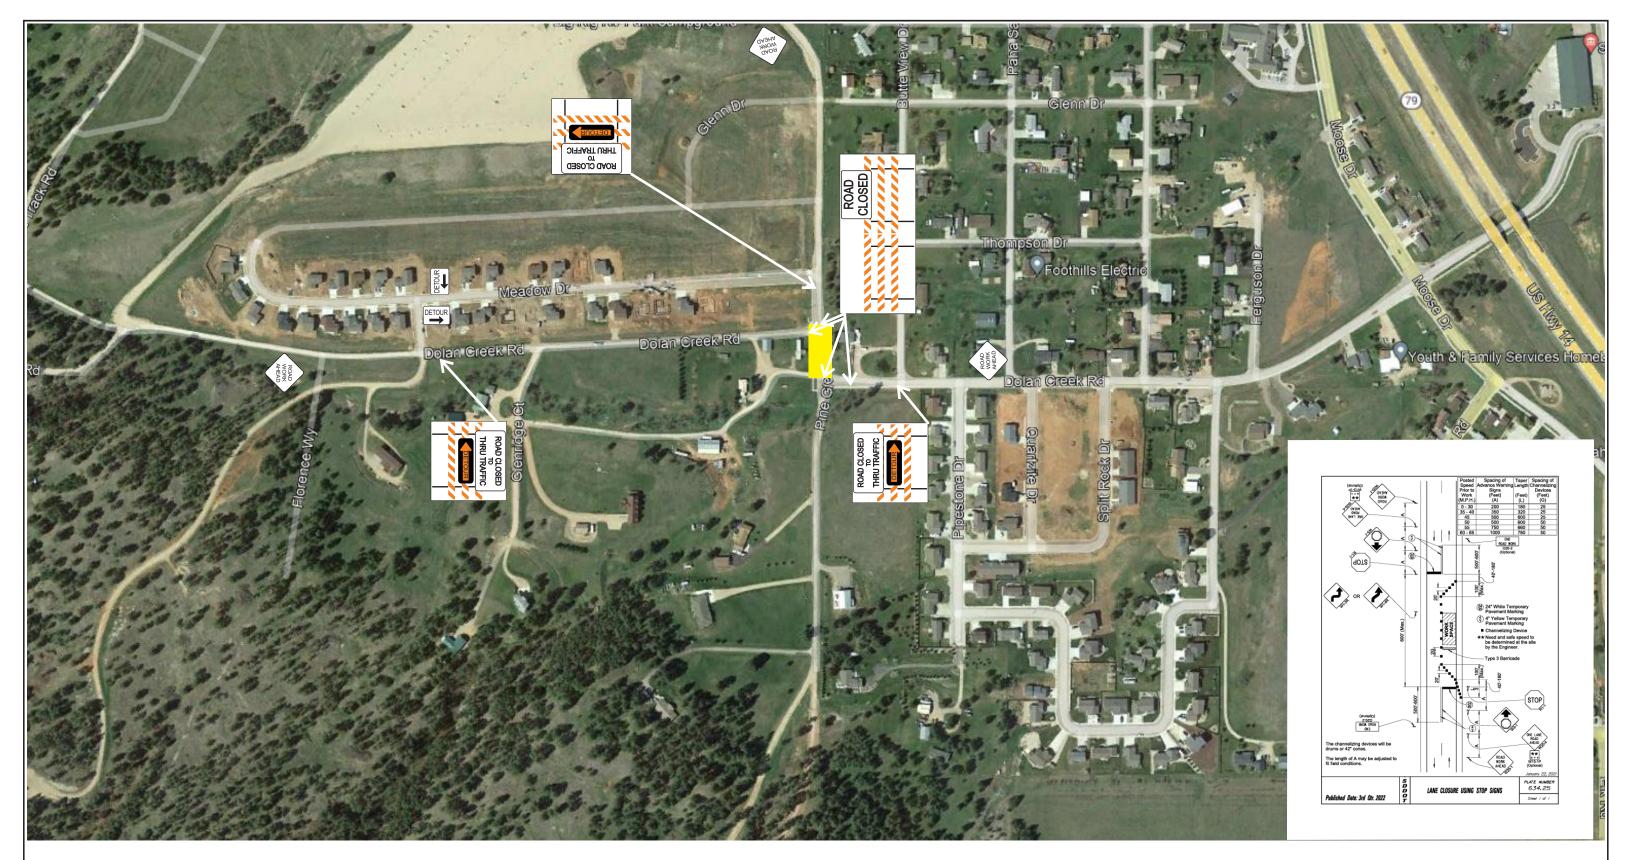

| City of Sturgis             |              |                            |  |
|-----------------------------|--------------|----------------------------|--|
| only of oldigis             |              |                            |  |
| Project Name                |              | Project Number             |  |
| Pine Glenn Street & Utility |              |                            |  |
| Prime Contractor            |              | Traffic Control Contractor |  |
| Wilson Contracting          |              | DAKOTA BARRICADE           |  |
| Phone                       | Sheet Number | Date                       |  |
|                             | Phase 1      | 8-9-22                     |  |
| Prepared By                 |              |                            |  |
| T.R. Horton                 |              |                            |  |

- --Traffic control plan is not to scale
- --All spacing of traffic control devices shall be in accordance with the MUTCD --SD DOT Standard Plate used for all Stop Sign Situations as Needed.

| City of Sturgis             |              |                            |  |  |
|-----------------------------|--------------|----------------------------|--|--|
|                             | ,            | 9.0                        |  |  |
| Project Name                |              | Project Number             |  |  |
| Pine Glenn Street & Utility |              |                            |  |  |
| Prime Contractor            |              | Traffic Control Contractor |  |  |
| Wilson Contracting          | D            | AKOTA BARRICADE            |  |  |
| Phone                       | Sheet Number | Date                       |  |  |
|                             | Phase 4 & 5  | 8-9-22                     |  |  |
| Prepared By                 |              |                            |  |  |
|                             | T.R. Horton  |                            |  |  |

- --Traffic control plan is not to scale
  --All spacing of traffic control devices
  shall be in accordance with the MUTCD
  --SD DOT Standard Plate used for all
  Stop Sign Situations as Needed.

| Owner City of Sturgis               |                         |                                             |  |
|-------------------------------------|-------------------------|---------------------------------------------|--|
| Project Name Pine Glenn Street & U  | Jtility                 | Project Number                              |  |
| Prime Contractor Wilson Contracting |                         | Traffic Control Contractor DAKOTA BARRICADE |  |
| Phone                               | Sheet Number<br>Phase 2 | Date<br>8-9-22                              |  |
| Prepared By T.R. Horton             |                         |                                             |  |

- --Traffic control plan is not to scale
- --All spacing of traffic control devices shall be in accordance with the MUTCD --SD DOT Standard Plate used for all Stop Sign Situations as Needed.

| City of Sturgis             |              |                            |  |
|-----------------------------|--------------|----------------------------|--|
| Project Name                |              | Project Number             |  |
| Pine Glenn Street & Utility |              |                            |  |
| Prime Contractor            |              | Traffic Control Contractor |  |
| Wilson Contracting          |              | DAKOTA BARRICADE           |  |
| Phone                       | Sheet Number | Date                       |  |
|                             | Phase 3      | 8-9-22                     |  |
| Prepared By                 |              |                            |  |
| T.R. Horton                 |              |                            |  |

- --Traffic control plan is not to scale
- --All spacing of traffic control devices shall be in accordance with the MUTCD --SD DOT Standard Plate used for all Stop Sign Situations as Needed.

| City of Sturgis             |              |                            |  |
|-----------------------------|--------------|----------------------------|--|
| Project Name                |              | Project Number             |  |
| Pine Glenn Street & Utility |              |                            |  |
| Prime Contractor            |              | Traffic Control Contractor |  |
| Wilson Contracting          |              | DAKOTA BARRICADE           |  |
| Phone                       | Sheet Number | Date                       |  |
|                             |              | 8-9-22                     |  |
| Prepared By                 |              |                            |  |
| T.R. Horton                 |              |                            |  |

- --Traffic control plan is not to scale
- --All spacing of traffic control devices shall be in accordance with the MUTCD --SD DOT Standard Plate used for all
- Stop Sign Situations as Needed.