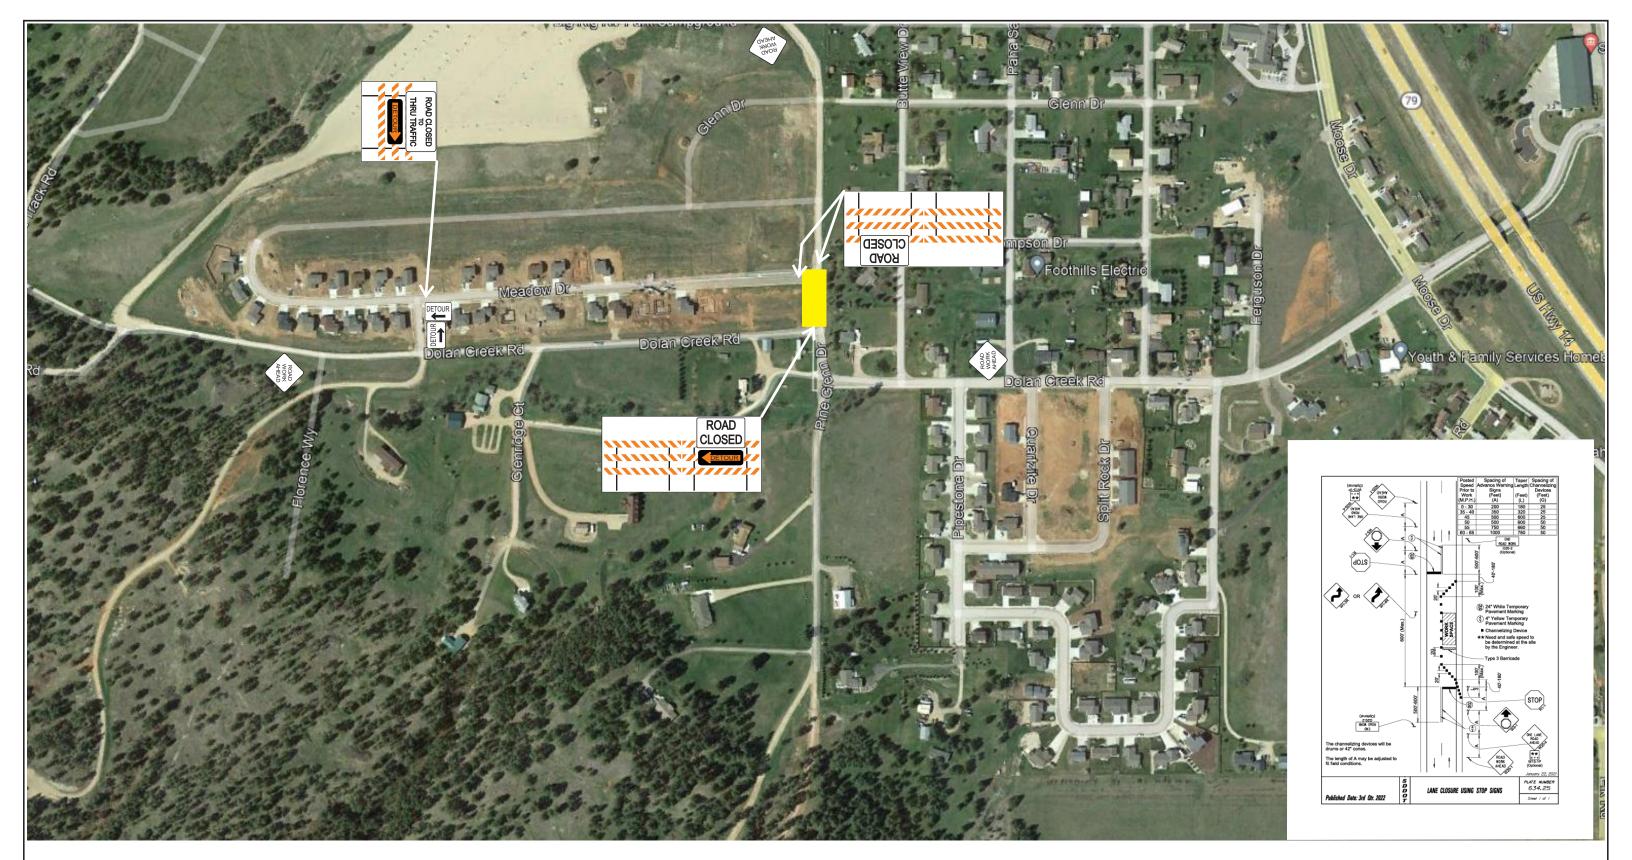

- --Traffic control plan is not to scale
  --All spacing of traffic control devices
  shall be in accordance with the MUTCD
  --SD DOT Standard Plate used for all
  Stop Sign Situations as Needed.

| Owner City of Sturgis               |                         |                                             |  |
|-------------------------------------|-------------------------|---------------------------------------------|--|
| Project Name Pine Glenn Street & U  | Jtility                 | Project Number                              |  |
| Prime Contractor Wilson Contracting |                         | Traffic Control Contractor DAKOTA BARRICADE |  |
| Phone                               | Sheet Number<br>Phase 2 | Date<br>8-9-22                              |  |
| Prepared By T.R. Horton             |                         |                                             |  |