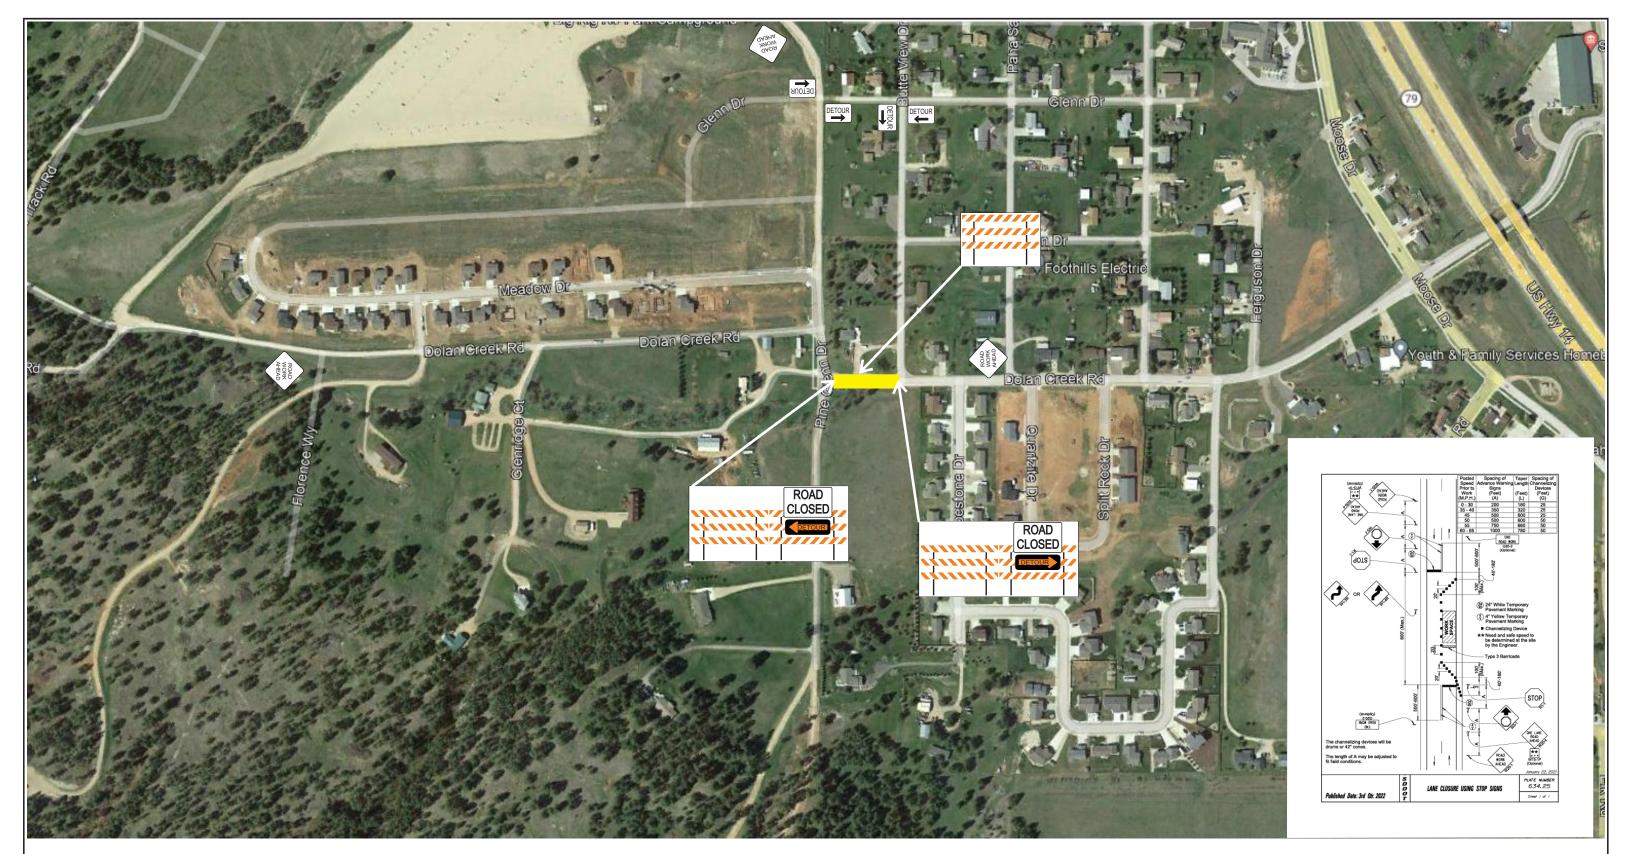

| City of Sturgis             |              |                            |  |
|-----------------------------|--------------|----------------------------|--|
| only of oldigis             |              |                            |  |
| Project Name                |              | Project Number             |  |
| Pine Glenn Street & Utility |              |                            |  |
| Prime Contractor            |              | Traffic Control Contractor |  |
| Wilson Contracting          |              | DAKOTA BARRICADE           |  |
| Phone                       | Sheet Number | Date                       |  |
|                             | Phase 1      | 8-9-22                     |  |
| Prepared By                 |              |                            |  |
| T.R. Horton                 |              |                            |  |

- --Traffic control plan is not to scale
- --All spacing of traffic control devices shall be in accordance with the MUTCD --SD DOT Standard Plate used for all Stop Sign Situations as Needed.

| City of Sturgis             |              |                            |  |  |
|-----------------------------|--------------|----------------------------|--|--|
|                             | ,            | 9.0                        |  |  |
| Project Name                |              | Project Number             |  |  |
| Pine Glenn Street & Utility |              |                            |  |  |
| Prime Contractor            |              | Traffic Control Contractor |  |  |
| Wilson Contracting          | D            | AKOTA BARRICADE            |  |  |
| Phone                       | Sheet Number | Date                       |  |  |
|                             | Phase 4 & 5  | 8-9-22                     |  |  |
| Prepared By                 |              |                            |  |  |
|                             | T.R. Horton  |                            |  |  |